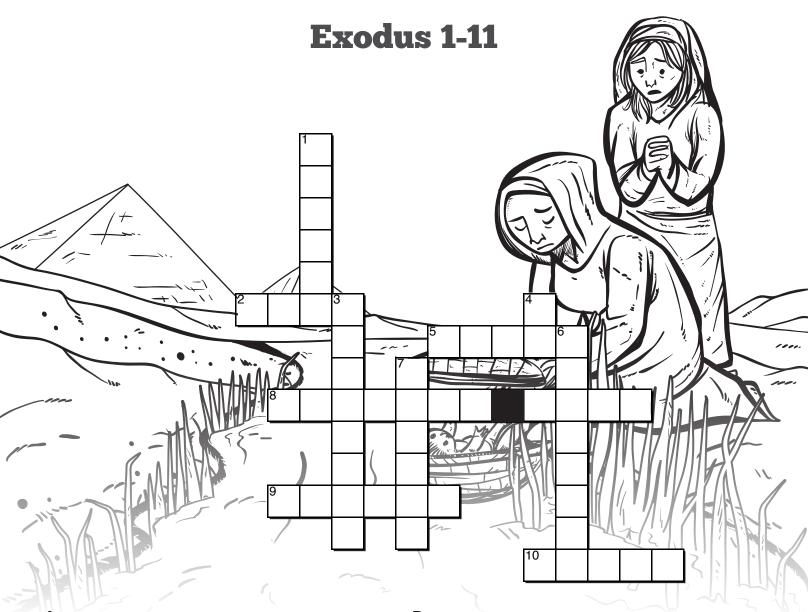

#### Across

- **2.** Pharaoh finally set the Israelite's free with the last plague, only when his son had \_\_\_\_\_.
- 5. What did Moses turn the Nile river into?
- 8. God spoke to Moses from a what?
- **9.** What did Moses's family put him in to keep him safe on the river?
- **10.** God sent a plague of flies, gnats, locusts and what other animal to cover all of Egypt?

#### Down

- 1. Moses grew up in Pharaoh's \_\_\_\_\_
- 3. The Israelite's were spared from God's final plague by painting what part of their house with the blood of a lamb?
- 4. Moses told Pharaoh to: Let my people \_\_\_.
- 6. Pharaoh's \_\_\_\_\_ found Moses in the river.
- 7. Moses ran away because he \_\_\_\_\_ an Egyptian.

#### Across

- **2.** Pharaoh finally set the Israelite's free with the last plague, only when his son had **(Died)**.
- 5. What did Moses turn the Nile river into? (Blood)
- 8. God spoke to Moses from a what? (Burning Bush)
- What did Moses's family put him in to keep him safe on the river? (Basket)
- **10.** God sent a plague of flies, gnats, locusts and what other animal to cover all of Egypt? **(Frogs)**

#### Down

- 1. Moses grew up in Pharaoh's (Palace).
- **3.** The Israelite's were spared from God's final plague by painting what part of their house with the blood of a lamb? **(Doorpost)**
- 4. Moses told Pharaoh to: Let my people (Go).
- 6. Pharaoh's (Daughter) found Moses in the river.
- 7. Moses ran away because he (Killed) an Egyptian.