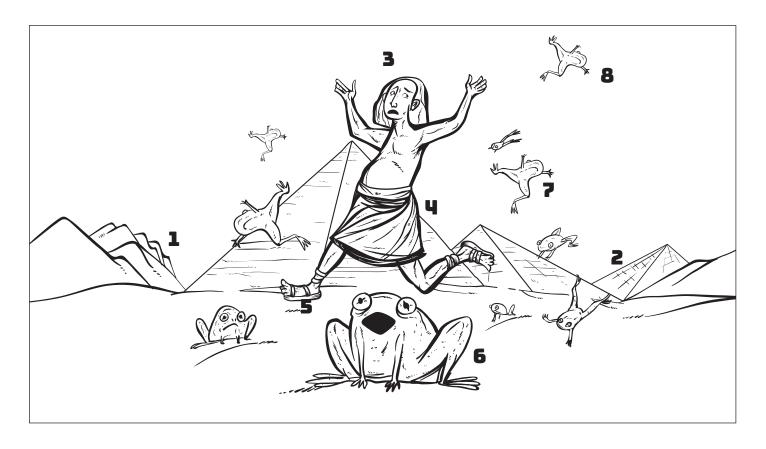

finally set the Israelite's free with the last plague, only when his son had **(Died)**.
- 5. What did Moses turn the Nile river into? (Blood)
- 8. God spoke to Moses from a what? (Burning Bush)
- What did Moses's family put him in to keep him safe on the river? (Basket)
- **10.** God sent a plague of flies, gnats, locusts and what other animal to cover all of Egypt? **(Frogs)**

#### Down

- 1. Moses grew up in Pharaoh's (Palace).
- **3.** The Israelite's were spared from God's final plague by painting what part of their house with the blood of a lamb? **(Doorpost)**
- 4. Moses told Pharaoh to: Let my people (Go).
- 6. Pharaoh's (Daughter) found Moses in the river.
- 7. Moses ran away because he (Killed) an Egyptian.



Spot 8 differences between the two pictures.





## **ANSWER KEY**





Help baby Moses float down the river.

### **FINISH**



Discover the hidden words.

|   | /////////////////////////////////////// |   |   |   |   |   |   |   |   |   |   |   |   | - " |
|---|-----------------------------------------|---|---|---|---|---|---|---|---|---|---|---|---|-----|
| P | 5                                       | W | X | В | A | 5 | K | E | T | 5 | E | I | J | M   |
| H | Z                                       | 0 |   | V | 5 | Н | I | Q | L | N | C | H | 5 | 0   |
| A | D                                       | E | R | T | T | R | Y | Y | E | W | I | G | D | 5   |
| R | A                                       | A | В | 5 | C | E | F | L | I | E | 5 | 5 | G | E   |
| A | W                                       | L | U | G | F | E | D | K | E | N | U | V | A | 5