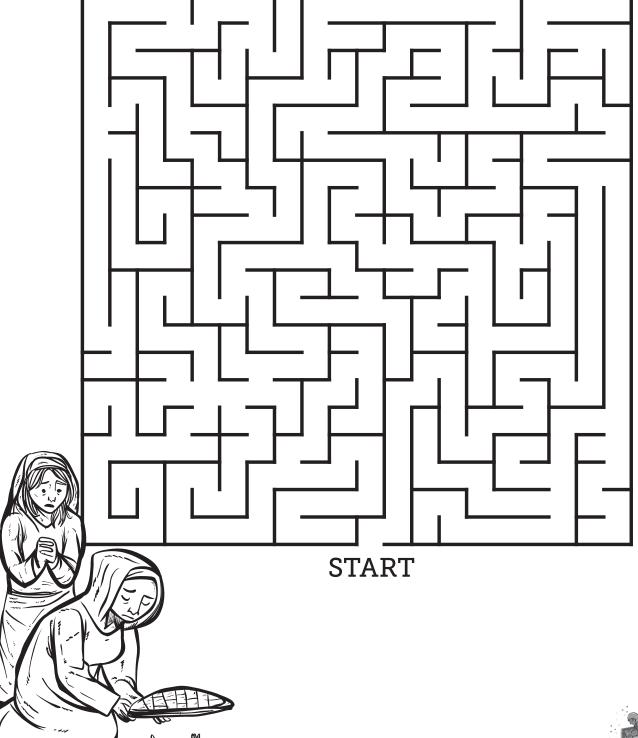

when his son had **(Died)**.
- 5. What did Moses turn the Nile river into? (Blood)
- 8. God spoke to Moses from a what? (Burning Bush)
- What did Moses's family put him in to keep him safe on the river? (Basket)
- **10.** God sent a plague of flies, gnats, locusts and what other animal to cover all of Egypt? **(Frogs)**

#### Down

- 1. Moses grew up in Pharaoh's (Palace).
- **3.** The Israelite's were spared from God's final plague by painting what part of their house with the blood of a lamb? **(Doorpost)**
- 4. Moses told Pharaoh to: Let my people (Go).
- 6. Pharaoh's (Daughter) found Moses in the river.
- 7. Moses ran away because he (Killed) an Egyptian.



Spot 8 differences between the two pictures.





## **ANSWER KEY**





Help baby Moses float down the river.

### **FINISH**



Discover the hidden words.

|   | /////////////////////////////////////// |   |   |   |   |   |   |   |   |   |   |   |   | - " |
|---|-----------------------------------------|---|---|---|---|---|---|---|---|---|---|---|---|-----|
| P | 5                                       | W | X | В | A | 5 | K | E | T | 5 | E | I | J | M   |
| H | Z                                       | 0 |   | V | 5 | Н | I | Q | L | N | C | H | 5 | 0   |
| A | D                                       | E | R | T | T | R | Y | Y | E | W | I | G | D | 5   |
| R | A                                       | A | В | 5 | C | E | F | L | I | E | 5 | 5 | G | E   |
| A | W                                       | L | U | G | F | E | D | K | E | N | U | V | A | 5   |
| 0 | L                                       | K | A |